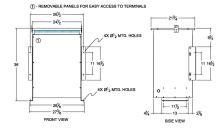

#### SCHEMATIC/DIAGRAM AND DIMENSION PICTURES

Three Phase Isolation Transformer with a capacity of 75kVA, transforming 120 Volts to 240Y/139 Volts

**OFFICIAL QUOTE** 