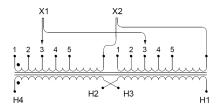

#### **SCHEMATIC/DIAGRAM AND DIMENSION PICTURES**

Single Phase Isolation Transformer with a capacity of 75kVA, transforming 120 Volts to 240/480 Volts

### **PRODUCT SPECIFICATIONS**

| PRODUCT SPECIFICATIONS     |                                                                                      |  |
|----------------------------|--------------------------------------------------------------------------------------|--|
| Weight                     | 405 lbs                                                                              |  |
| Phases                     | 1                                                                                    |  |
| kVA                        | <u>75</u>                                                                            |  |
| Connection                 | 1Ph-2coil-5T-SU                                                                      |  |
| Primary Voltage            | 120                                                                                  |  |
| Primary Max Current        | 625.0A                                                                               |  |
| Primary Markings           | <u>X1-X2</u>                                                                         |  |
| Primary Terminals          | <u>Pads</u>                                                                          |  |
| Secondary Voltage          | 240/480                                                                              |  |
| Secondary Max Current      | 312.5A                                                                               |  |
| Secondary Markings         | H1-H2                                                                                |  |
| Secondary Terminals        | <u>Pads</u>                                                                          |  |
| Primary Taps               | +/- 2 x 2.5%                                                                         |  |
| Conductor Material         | Aluminum                                                                             |  |
| BIL (Insulation) Level     | <u>10kV</u>                                                                          |  |
| Efficiency (@35% Load) %   | 98.50% (DOE 2016/NRCan 2019)                                                         |  |
| Impedance Range            | 4.0 - 6.0%                                                                           |  |
| Sound (db)                 | <u>50</u>                                                                            |  |
| Enclosure Type             | NEMA 3R Indoor                                                                       |  |
| Enclosure Size             | E3R-7                                                                                |  |
| Finish/Colour              | Polyester Powder Coat - ANSI/ASA 61 Grey                                             |  |
| Standards & Certifications | CSA Certified File No. LR34493, UL Listed File No. E108255, ISO 9001:2015 Registered |  |
| Temperatue Rise            | 150°C                                                                                |  |