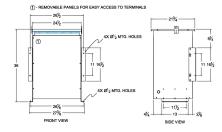

### SCHEMATIC/DIAGRAM AND DIMENSION PICTURES

Single Phase Isolation Transformer with a capacity of 75kVA, transforming 120 Volts to 240/480 Volts

**OFFICIAL QUOTE** 