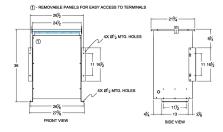

### SCHEMATIC/DIAGRAM AND DIMENSION PICTURES

Single Phase Isolation Transformer with a capacity of 75kVA, transforming 120 Volts to 240/480 Volts

**OFFICIAL QUOTE** 