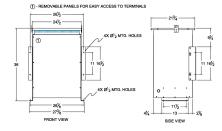

#### SCHEMATIC/DIAGRAM AND DIMENSION PICTURES

Three Phase Isolation Transformer with a capacity of 75kVA, transforming 120 Volts to 230Y/133 Volts

**OFFICIAL QUOTE** 