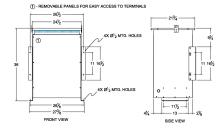

#### SCHEMATIC/DIAGRAM AND DIMENSION PICTURES

Three Phase Isolation Transformer with a capacity of 75kVA, transforming 120 Volts to 230Y/133 Volts

**OFFICIAL QUOTE** 