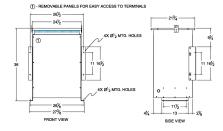

#### SCHEMATIC/DIAGRAM AND DIMENSION PICTURES

Three Phase Isolation Transformer with a capacity of 75kVA, transforming 120 Volts to 230Y/133 Volts

**OFFICIAL QUOTE** 