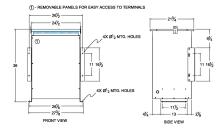

### SCHEMATIC/DIAGRAM AND DIMENSION PICTURES

Single Phase Isolation Transformer with a capacity of 75kVA, transforming 120 Volts to 230/460 Volts

**OFFICIAL QUOTE** 