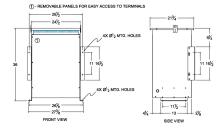

### SCHEMATIC/DIAGRAM AND DIMENSION PICTURES

Single Phase Isolation Transformer with a capacity of 75kVA, transforming 120 Volts to 230/460 Volts

**OFFICIAL QUOTE** 