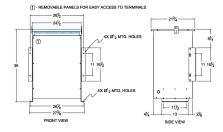

### SCHEMATIC/DIAGRAM AND DIMENSION PICTURES

Single Phase Isolation Transformer with a capacity of 75kVA, transforming 120 Volts to 230/460 Volts

**OFFICIAL QUOTE** 