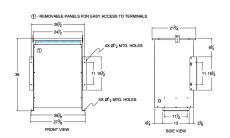

#### **SCHEMATIC/DIAGRAM AND DIMENSION PICTURES**

Three Phase Isolation Transformer with a capacity of 75kVA, transforming 120 Volts to 220Y/127 Volts