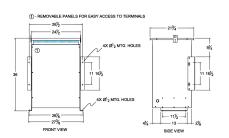

#### **SCHEMATIC/DIAGRAM AND DIMENSION PICTURES**

Three Phase Isolation Transformer with a capacity of 75kVA, transforming 120 Volts to 220Y/127 Volts