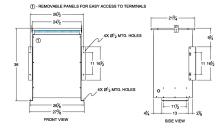

#### SCHEMATIC/DIAGRAM AND DIMENSION PICTURES

Three Phase Isolation Transformer with a capacity of 75kVA, transforming 120 Volts to 220Y/127 Volts

**OFFICIAL QUOTE** 