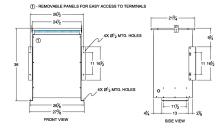

#### SCHEMATIC/DIAGRAM AND DIMENSION PICTURES

Three Phase Isolation Transformer with a capacity of 75kVA, transforming 120 Volts to 208Y/120 Volts

**OFFICIAL QUOTE** 