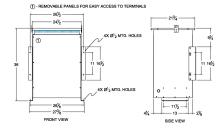

## SCHEMATIC/DIAGRAM AND DIMENSION PICTURES

Single Phase Isolation Transformer with a capacity of 75kVA, transforming 120 Volts to 208 Volts

**OFFICIAL QUOTE** 