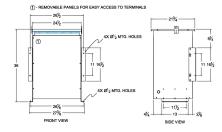

#### SCHEMATIC/DIAGRAM AND DIMENSION PICTURES

Single Phase Isolation Transformer with a capacity of 75kVA, transforming 120 Volts to 120 Volts

**OFFICIAL QUOTE** 