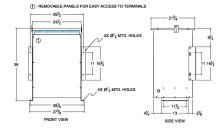

#### SCHEMATIC/DIAGRAM AND DIMENSION PICTURES

Single Phase Isolation Transformer with a capacity of 75kVA, transforming 120 Volts to 120 Volts

**OFFICIAL QUOTE** 