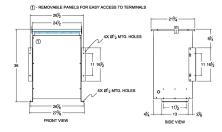

#### SCHEMATIC/DIAGRAM AND DIMENSION PICTURES

Single Phase Isolation Transformer with a capacity of 75kVA, transforming 120 Volts to 115 Volts

**OFFICIAL QUOTE** 