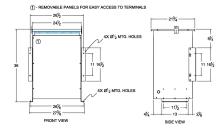

### SCHEMATIC/DIAGRAM AND DIMENSION PICTURES

Single Phase Isolation Transformer with a capacity of 75kVA, transforming 120 Volts to 115/230 Volts

**OFFICIAL QUOTE** 