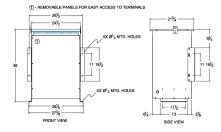

### SCHEMATIC/DIAGRAM AND DIMENSION PICTURES

Single Phase Isolation Transformer with a capacity of 75kVA, transforming 120 Volts to 115/230 Volts

**OFFICIAL QUOTE** 