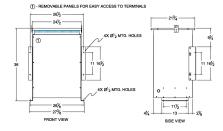

#### SCHEMATIC/DIAGRAM AND DIMENSION PICTURES

Three Phase Isolation Transformer with a capacity of 75kVA, transforming 115 Volts to 600Y/347 Volts

**OFFICIAL QUOTE** 