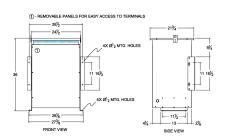

#### **SCHEMATIC/DIAGRAM AND DIMENSION PICTURES**

Three Phase Isolation Transformer with a capacity of 75kVA, transforming 115 Volts to 575Y/332 Volts