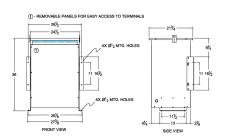

#### **SCHEMATIC/DIAGRAM AND DIMENSION PICTURES**

Three Phase Isolation Transformer with a capacity of 75kVA, transforming 115 Volts to 575Y/332 Volts