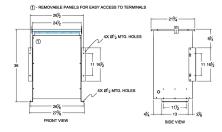

#### SCHEMATIC/DIAGRAM AND DIMENSION PICTURES

Single Phase Isolation Transformer with a capacity of 75kVA, transforming 115 Volts to 575 Volts

**OFFICIAL QUOTE** 