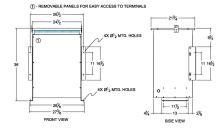

#### SCHEMATIC/DIAGRAM AND DIMENSION PICTURES

Single Phase Isolation Transformer with a capacity of 75kVA, transforming 115 Volts to 575 Volts

**OFFICIAL QUOTE** 