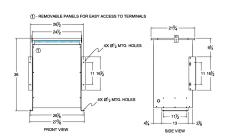

#### **SCHEMATIC/DIAGRAM AND DIMENSION PICTURES**

Three Phase Isolation Transformer with a capacity of 75kVA, transforming 115 Volts to 550Y/318 Volts