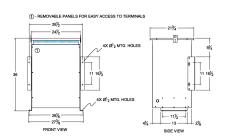

#### **SCHEMATIC/DIAGRAM AND DIMENSION PICTURES**

Three Phase Isolation Transformer with a capacity of 75kVA, transforming 115 Volts to 460Y/266 Volts