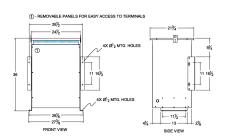

#### **SCHEMATIC/DIAGRAM AND DIMENSION PICTURES**

Three Phase Isolation Transformer with a capacity of 75kVA, transforming 115 Volts to 440Y/254 Volts