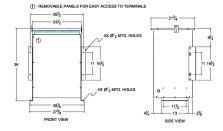

#### SCHEMATIC/DIAGRAM AND DIMENSION PICTURES

Three Phase Isolation Transformer with a capacity of 75kVA, transforming 115 Volts to 416Y/240 Volts

**OFFICIAL QUOTE** 