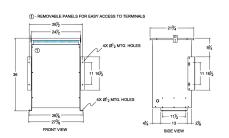

#### **SCHEMATIC/DIAGRAM AND DIMENSION PICTURES**

Three Phase Isolation Transformer with a capacity of 75kVA, transforming 115 Volts to 416Y/240 Volts