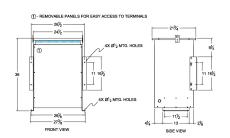

#### **SCHEMATIC/DIAGRAM AND DIMENSION PICTURES**

Three Phase Isolation Transformer with a capacity of 75kVA, transforming 115 Volts to 416Y/240 Volts