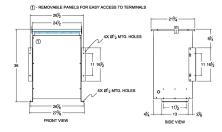

#### SCHEMATIC/DIAGRAM AND DIMENSION PICTURES

Single Phase Isolation Transformer with a capacity of 75kVA, transforming 115 Volts to 416 Volts

**OFFICIAL QUOTE** 