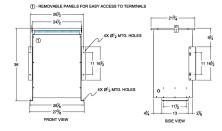

#### SCHEMATIC/DIAGRAM AND DIMENSION PICTURES

Single Phase Isolation Transformer with a capacity of 75kVA, transforming 115 Volts to 416 Volts

**OFFICIAL QUOTE** 