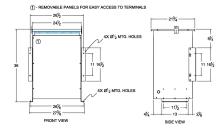

## SCHEMATIC/DIAGRAM AND DIMENSION PICTURES

Single Phase Isolation Transformer with a capacity of 75kVA, transforming 115 Volts to 415 Volts

**OFFICIAL QUOTE** 