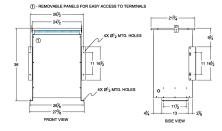

#### SCHEMATIC/DIAGRAM AND DIMENSION PICTURES

Three Phase Isolation Transformer with a capacity of 75kVA, transforming 115 Volts to 400Y/231 Volts

**OFFICIAL QUOTE** 