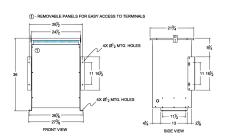

#### **SCHEMATIC/DIAGRAM AND DIMENSION PICTURES**

Three Phase Isolation Transformer with a capacity of 75kVA, transforming 115 Volts to 400Y/231 Volts