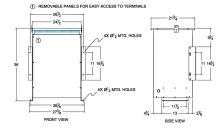

### SCHEMATIC/DIAGRAM AND DIMENSION PICTURES

Single Phase Isolation Transformer with a capacity of 75kVA, transforming 115 Volts to 400 Volts

**OFFICIAL QUOTE** 