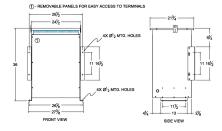

#### SCHEMATIC/DIAGRAM AND DIMENSION PICTURES

Three Phase Isolation Transformer with a capacity of 75kVA, transforming 115 Volts to 230Y/133 Volts

**OFFICIAL QUOTE** 