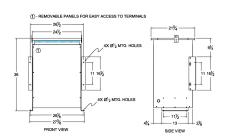

#### **SCHEMATIC/DIAGRAM AND DIMENSION PICTURES**

Three Phase Isolation Transformer with a capacity of 75kVA, transforming 115 Volts to 230Y/133 Volts