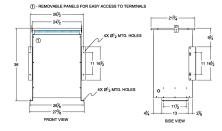

#### SCHEMATIC/DIAGRAM AND DIMENSION PICTURES

Three Phase Isolation Transformer with a capacity of 75kVA, transforming 115 Volts to 230Y/133 Volts

**OFFICIAL QUOTE** 