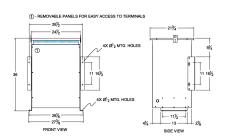

#### **SCHEMATIC/DIAGRAM AND DIMENSION PICTURES**

Three Phase Isolation Transformer with a capacity of 75kVA, transforming 115 Volts to 230Y/133 Volts