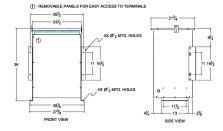

#### SCHEMATIC/DIAGRAM AND DIMENSION PICTURES

Three Phase Isolation Transformer with a capacity of 75kVA, transforming 115 Volts to 220Y/127 Volts

**OFFICIAL QUOTE** 