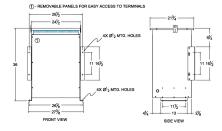

#### SCHEMATIC/DIAGRAM AND DIMENSION PICTURES

Three Phase Isolation Transformer with a capacity of 75kVA, transforming 115 Volts to 220Y/127 Volts

**OFFICIAL QUOTE** 