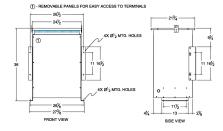

#### SCHEMATIC/DIAGRAM AND DIMENSION PICTURES

Three Phase Isolation Transformer with a capacity of 75kVA, transforming 115 Volts to 208Y/120 Volts

**OFFICIAL QUOTE** 