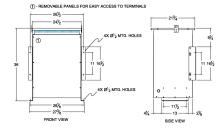

#### SCHEMATIC/DIAGRAM AND DIMENSION PICTURES

Three Phase Isolation Transformer with a capacity of 75kVA, transforming 115 Volts to 208Y/120 Volts

**OFFICIAL QUOTE** 