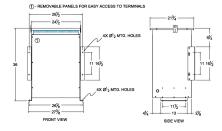

#### SCHEMATIC/DIAGRAM AND DIMENSION PICTURES

Three Phase Isolation Transformer with a capacity of 75kVA, transforming 115 Volts to 208Y/120 Volts

**OFFICIAL QUOTE** 