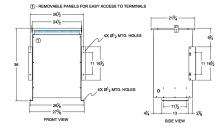

## SCHEMATIC/DIAGRAM AND DIMENSION PICTURES

Single Phase Isolation Transformer with a capacity of 75kVA, transforming 115 Volts to 200 Volts

**OFFICIAL QUOTE** 