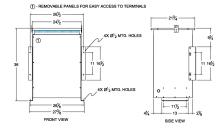

## SCHEMATIC/DIAGRAM AND DIMENSION PICTURES

Single Phase Isolation Transformer with a capacity of 75kVA, transforming 115 Volts to 200 Volts

**OFFICIAL QUOTE** 

### **75KVA 115 VOLTS TO 200 VOLTS** SINGLE PHASE ISOLATION TRANSFORMER