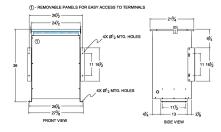

### SCHEMATIC/DIAGRAM AND DIMENSION PICTURES

Single Phase Isolation Transformer with a capacity of 75kVA, transforming 115 Volts to 120/240 Volts

**OFFICIAL QUOTE** 