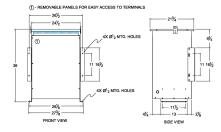

### SCHEMATIC/DIAGRAM AND DIMENSION PICTURES

Single Phase Isolation Transformer with a capacity of 75kVA, transforming 115 Volts to 110/220 Volts

**OFFICIAL QUOTE** 